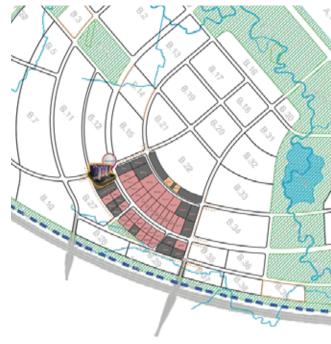

#### BIJB AD's First Project, Grand Anila Apartment

Ideally located near Kertajati Aerocity, has successfully completed its groundbreaking phase, marking a significant milestone in its development. Currently, Tower I of the apartment complex has achieved impressive sales, with 69% of its units already sold. This early success highlights the attractive location and the high demand for quality residential options in the area. Anila Apartment is on track to become a premier living destination close to the bustling Aerocity hub.