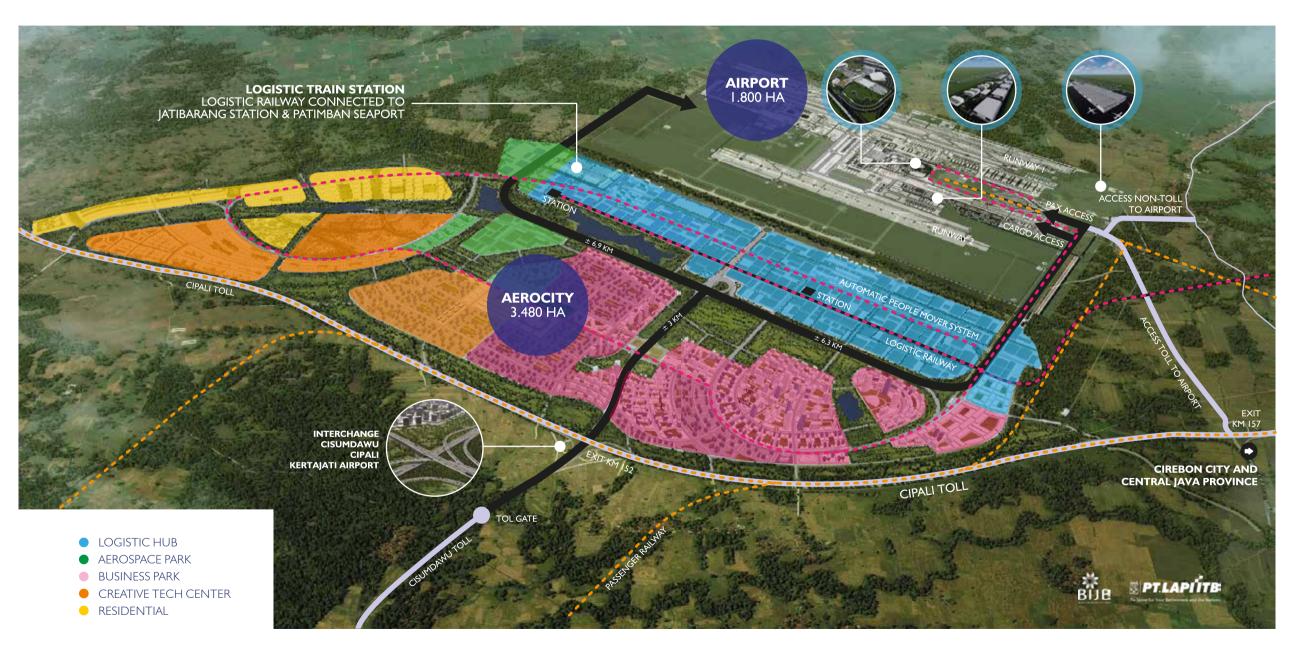

l employees.

Green

Reliable

Excellent

Accountable

**Teamwork** 



## **Core Business**

PT BIJB Aerocity Development invests on property development of each cluster of Kertajati Aerocity

Planning, development, and management of Kertajati Aerocity. Included are the supporting infrastructure, transportation system, and township facilities.

Provision, development, and management of utilities service for the whole Aerocity area. Included are energy sector, water, waste water, solid waste, industrial gas, and information telecommunications technology.

PT BIJB Aerocity Development is developing a world-class green aerocity that acts as an economic engine for Indonesia by integrating the intrinsic values of the region and the environment.

# MASTERPLAN THE 1st AEROTROPOLIS IN INDONESIA











## Joint Venture Company : PT PPRO BIJB Aerocity Development

In May 2018, PT PP Properti Tbk and PT BIJB Aerocity Development agreed to form a joint company named PT PPRO BIJB Aerocity Development. In 2022, PT Manakib Rezeki entered this joint venture.

#### BIJB AD's First Project, Grand Anila Apartment

Ideally located near Kertajati Aerocity, has successfully completed its groundbreaking phase, marking a significant milestone in its development. Currently, Tower I of the apartment complex has achieved impressive sales, with 69% of its units already sold. This early success highlights the attractive location and the high demand for quality residential options in the area. Anila Apartment is on track to become a premier living destination close to the bustling Aerocity hub.