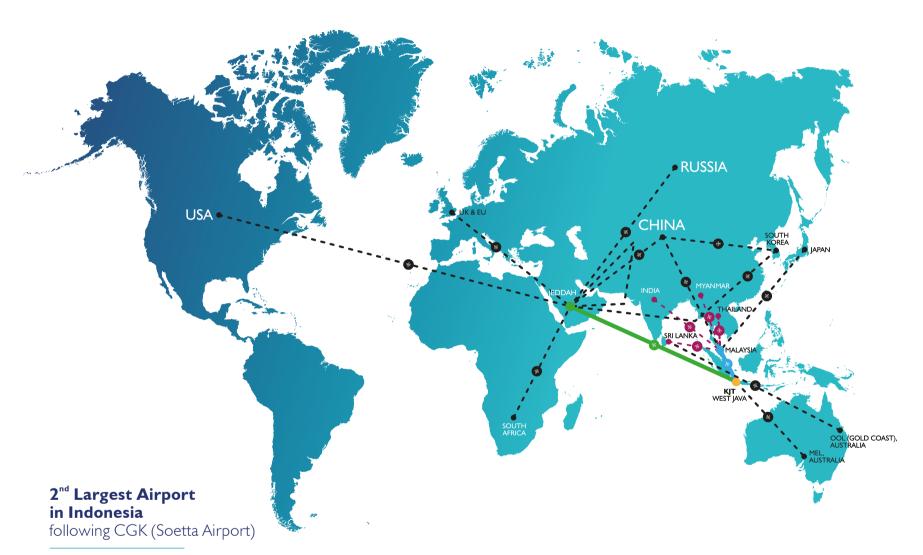

#### International visitor catchment through KJT

Existing long-haul international route
Existing short-haul international route

- - - Connecting long-haul route

Connecting short- and mid-haul route