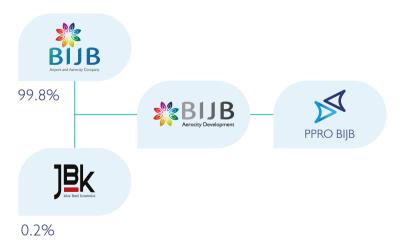

## PT BIJB Aerocity Development

Kertajati Aerocity is managed directly by PT BIJB Aerocity Development, a subsidiary of PT Bandarudara Internasional Jawa Barat and PT Jabar Bumi Konstruksi. Legally established since December 2016, PT BIJB Aerocity Development is ready to work together with strategic partners to develop a world-class aerocity with a total initial investment of up to 2 billion USD.

## Joint Venture Company : PT PPRO BIJB Aerocity Development

In May 2018, PT PP Properti Tbk and PT BIJB Aerocity Development agreed to form a joint company named PT PPRO BIJB Aerocity Development. In 2022, PT Manakib Rezeki entered this joint venture.